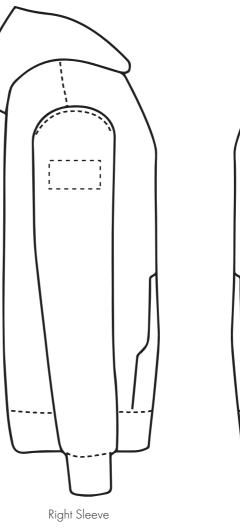

## **Madeira Thread Colours**

- Colour 1
- Colour
- Colour 1
- Colour 1

Product Image for visualisation - colours may vary

ARTWORK SCALE 100%

Max print area 90mm x 50mm

## ARTWORK SCALE 15%

The dashed line is to demonstrate print area and will not appear on your printed item

To proceed, please approve visual via the online system.