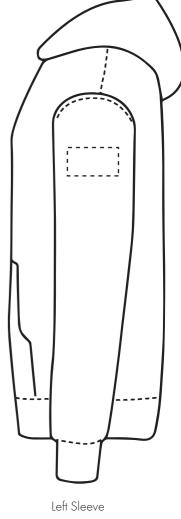

## **Madeira Thread Colours**

- Colour 1
- Colour
- Colour 1
- Colour 1

Product Image for visualisation - colours may vary

ARTWORK SCALE 100%

Max print area 90mm x 50mm

## ARTWORK SCALE 15%

The dashed line is to demonstrate print area and will not appear on your printed item

To proceed, please approve visual via the online system.